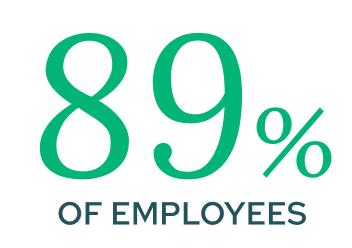

## Earned wage access is the key to recruitment and retention.

EMPLOYEES WANT TO WORK FOR EMPLOYERS THAT OFFER SAME DAY PAY.

Would prefer to work for an employer that offered same-day pay as a perk

Would stay in their roles longer if their employers offered same-day pay