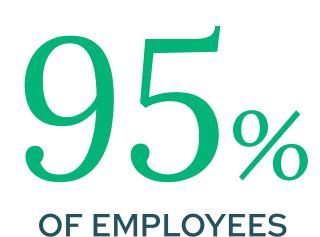

## Earned wage access is the key to recruitment and retention.

EMPLOYEES WANT TO WORK FOR EMPLOYERS THAT OFFER SAME DAY PAY.

Would prefer to work for an employer that offered same-day pay as a perk

Would stay in their roles longer if their employers offered same-day pay