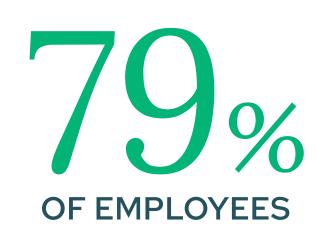

## Earned wage access is the key to recruitment and retention.

EMPLOYEES WANT TO WORK FOR EMPLOYERS THAT OFFER SAME DAY PAY.

Would prefer to work for an employer that offered same-day pay as a perk

Would stay in their roles longer if their employers offered same-day pay

Would switch to an employer that offered same-day pay (from an employer that didn't)